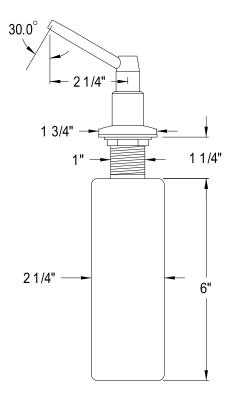

## PRODUCT SPECIFICATION SHEET

MODEL SHOWN: ESD8641

**Note:** Photo above and Drawing below shows overall style of the product, handle styles may be different to the product model number this specification sheet is refering to

#### **DESCRIPTION:**

Decorative Soap Dispenser