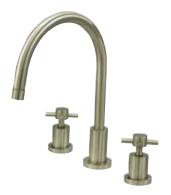

## MODEL#:**ES8728DXLS**PRODUCT SPECIFICATION SHEET

**Note:** Photo above and Drawing below shows overall style of the product, handle styles may be different to the product model number this specification sheet is refering to.

## **DESCRIPTION:**

Concord Wide Spread Kitchen Fct Less Spr,Sn