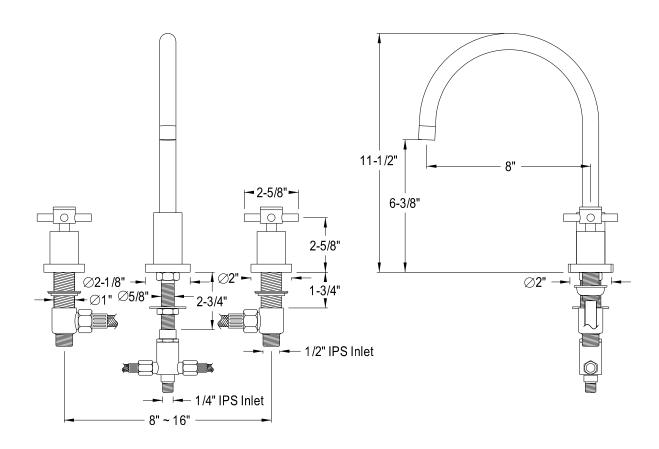

## MODEL#:**ES8728DXLS**PRODUCT SPECIFICATION SHEET

**Note:** Photo above and Drawing below shows overall style of the product, handle styles may be different to the product model number this specification sheet is refering to.

## **DESCRIPTION:**

Concord Wide Spread Kitchen Fct Less Spr,Sn