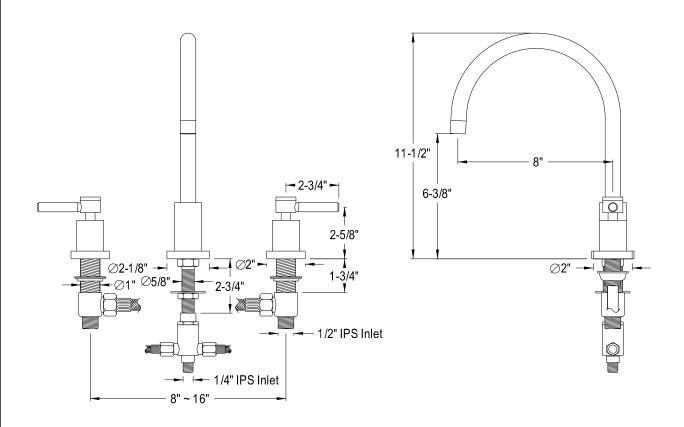

## MODEL#:**ES8728DLLS**PRODUCT SPECIFICATION SHEET

**Note:** Photo above and Drawing below shows overall style of the product, handle styles may be different to the product model number this specification sheet is refering to.