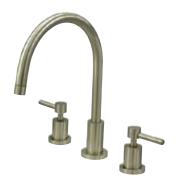

## MODEL#:**ES8728DLLS**PRODUCT SPECIFICATION SHEET

**Note:** Photo above and Drawing below shows overall style of the product, handle styles may be different to the product model number this specification sheet is refering to.

## **DESCRIPTION:**

Concord Wide Spread Kitchen Fct Less Spr,Sn