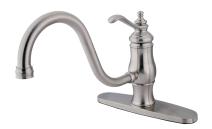

## **DESCRIPTION:**

8" Single Handle Kitchen Fct W/O Sprayer, Sn

**Note:** Please always check with Elements of Design Customer Service for Cartridge Model Number Verification before you order.

**Note:** Photo above and Drawing below shows overall style of the product, handle styles may be different to the product model number this specification sheet is refering to.