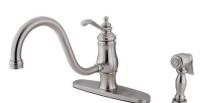

## **DESCRIPTION:**

8" Single Handle Kitchen Fct W/Brass Sprayer, Sn

**Note:** Please always check with Elements of Design Customer Service for Cartridge Model Number Verification before you order.

**Note:** Photo above and Drawing below shows overall style of the product, handle styles may be different to the product model number this specification sheet is refering to.