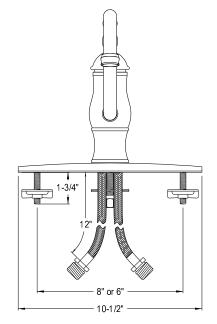

## MODEL#:**ES1572BLLS** PRODUCT SPECIFICATION SHEET

**Note:** Photo above and Drawing below shows overall style of the product, handle styles may be different to the product model number this specification sheet is referring to.

## **DESCRIPTION:**

Heritage 8" Single Handle Kit Fct W/O Sprayer & Plate, Pvd