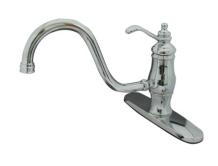

## MODEL#:**ES1572BLLS** PRODUCT SPECIFICATION SHEET

**Note:** Photo above and Drawing below shows overall style of the product, handle styles may be different to the product model number this specification sheet is referring to.

## **DESCRIPTION:**

Heritage 8" Single Handle Kit Fct W/O Sprayer & Plate, Pvd