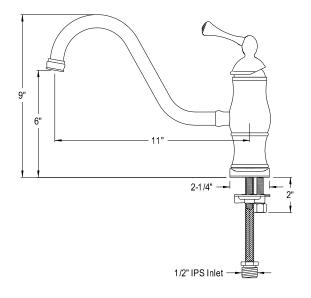

## MODEL#:**ES1572BLLS** PRODUCT SPECIFICATION SHEET

**Note:** Photo above and Drawing below shows overall style of the product, handle styles may be different to the product model number this specification sheet is referring to.

## **DESCRIPTION:**

Heritage 8" Single Handle Kit Fct W/O Sprayer & Plate, Pvd