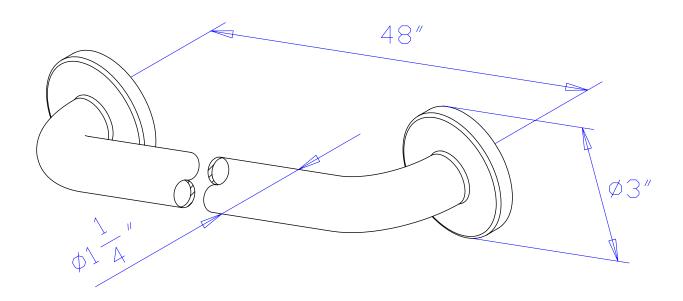

# MODEL#:**EGB1448CS**PRODUCT SPECIFICATION SHEET

MODEL SHOWN: EGB1448CS

**Note:** Photo above and Drawing below shows overall style of the product, handle styles may be different to the product model number this specification sheet is refering to

#### **DESCRIPTION:**

Decorative Grab Bar, 1-1/4" OD, 48" Length