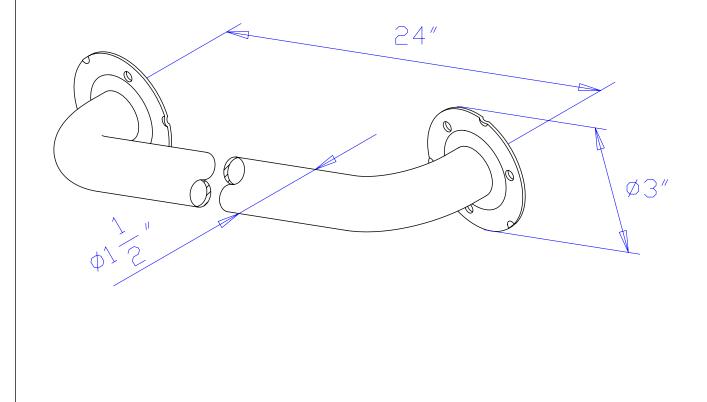

#### **DESCRIPTION:**

Decorative Grab Bar, 1-1/2" OD, 24" Length

## MODEL SHOWN: EGB1224ES

**Note:** Photo above and Drawing below shows overall style of the product, handle styles may be different to the product model number this specification sheet is refering to

**Note:** Please always check with Elements of Design Customer Service for Cartridge Model Number Verification before you order.