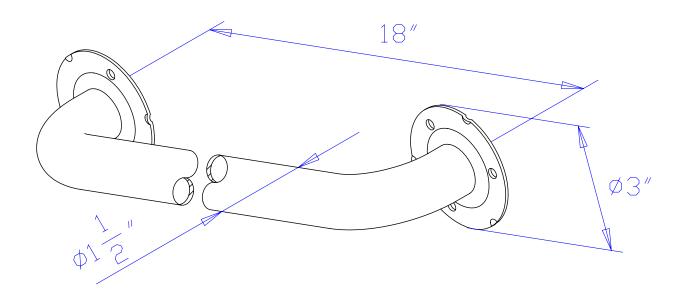

# MODEL#:**EGB1218ES**PRODUCT SPECIFICATION SHEET

MODEL SHOWN: EGB1212CT

**Note:** Photo above and Drawing below shows overall style of the product, handle styles may be different to the product model number this specification sheet is refering to

#### **DESCRIPTION:**

Decorative Grab Bar, 1-1/2" OD, 18" Length