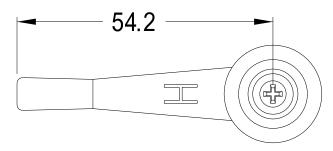

## MODEL#:**EFPR110**PRODUCT SPECIFICATION SHEET

Hot Lever Handle For Food Service Faucet

**Note:** Please always check with Elements of Design Customer Service for Cartridge Model Number Verification before you order.

**Note:** Photo above and Drawing below shows overall style of the product, handle styles may be different to the product model number this specification sheet is refering to.