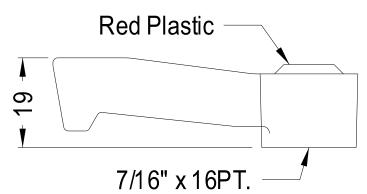

## MODEL#:**EFPR110**PRODUCT SPECIFICATION SHEET

Hot Lever Handle For Food Service Faucet

**Note:** Please always check with Elements of Design Customer Service for Cartridge Model Number Verification before you order.

**Note:** Photo above and Drawing below shows overall style of the product, handle styles may be different to the product model number this specification sheet is refering to.