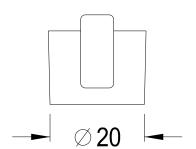

## MODEL#:**EFPR110**PRODUCT SPECIFICATION SHEET

Hot Lever Handle For Food Service Faucet

**Note:** Please always check with Elements of Design Customer Service for Cartridge Model Number Verification before you order.

**Note:** Photo above and Drawing below shows overall style of the product, handle styles may be different to the product model number this specification sheet is refering to.