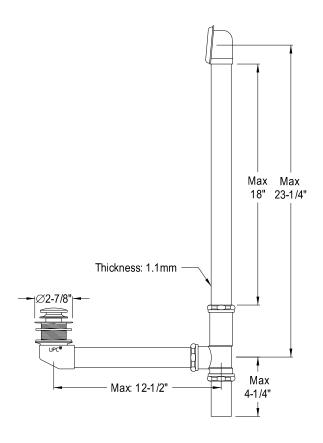

## MODEL#:**EDTT2188**PRODUCT SPECIFICATION SHEET

**Note:** Photo above and Drawing below shows overall style of the product, handle styles may be different to the product model number this specification sheet is refering to

## **DESCRIPTION:**

18" Tub Waste & Overflow W/Tip/Toe Drain, Sn