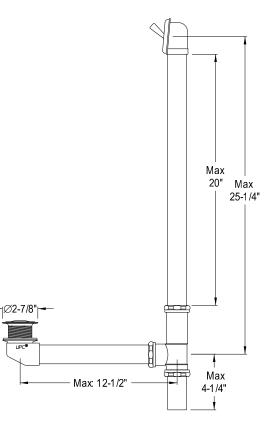

## MODEL#:**EDTL1201** PRODUCT SPECIFICATION SHEET

**Note:** Photo above and Drawing below shows overall style of the product, handle styles may be different to the product model number this specification sheet is refering to

## **DESCRIPTION:**

20" Trip Lever Waste & Overflow W/Grid