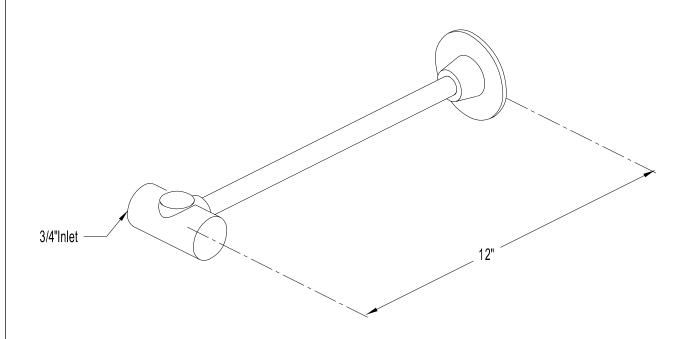

## **DESCRIPTION:**

12" Wall Support Cp

**Note:** Please always check with Elements of Design Customer Service for Cartridge Model Number Verification before you order.

**Note:** Photo above and Drawing below shows overall style of the product, handle styles may be different to the product model number this specification sheet is refering to