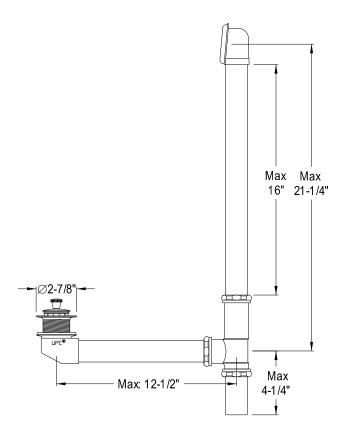

## MODEL#:**EDLL3168**PRODUCT SPECIFICATION SHEET

**Note:** Photo above and Drawing below shows overall style of the product, handle styles may be different to the product model number this specification sheet is refering to

## **DESCRIPTION:**

16" Tub Waste & Overflow W/Lil Drain, Sn