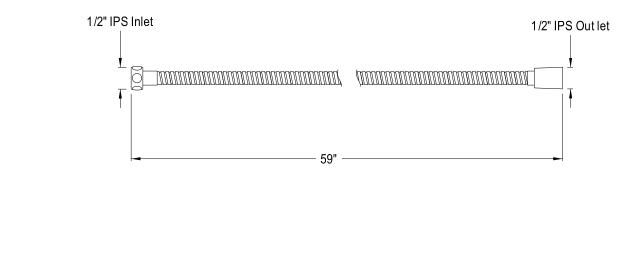

**Note:** Photo above and Drawing below shows overall style of the product, handle styles may be different to the product model number this specification sheet is referring to.

## **DESCRIPTION:**

Hose, Sn