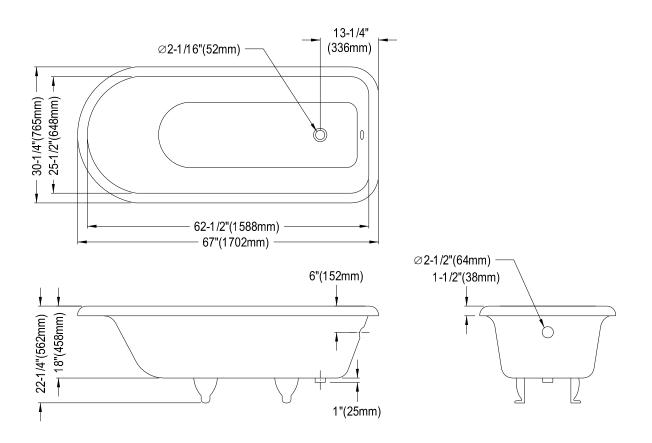

## MODEL#:ECTND673123T1 PRODUCT SPECIFICATION SHEET

**Note:** Photo above and Drawing below shows overall style of the product, handle styles may be different to the product model number this specification sheet is refering to