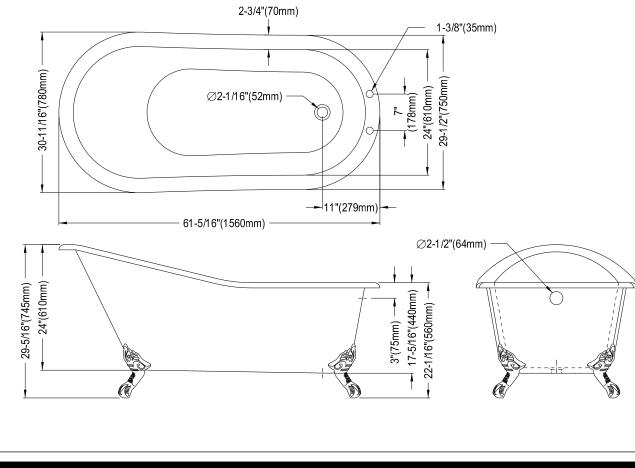

**Note:** Photo above and Drawing below shows overall style of the product, handle styles may be different to the product model number this specification sheet is refering to

## **DESCRIPTION:**

Safe & Anti-Slide Cast Iron Bathtub W/Legs, Drill Hole 7"