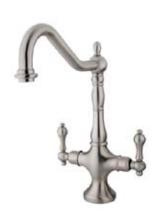

## MODEL#:**ES1778ALLS** PRODUCT SPECIFICATION SHEET

**Note:** Photo above and Drawing below shows overall style of the product, handle styles may be different to the product model number this specification sheet is refering to.

## **DESCRIPTION:**

Heritage Kitchen Fct Less Spr, Sn