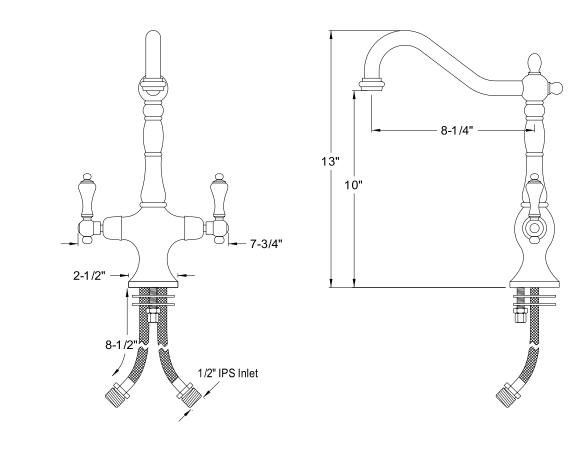

## MODEL#:**ES1778ALLS** PRODUCT SPECIFICATION SHEET

**Note:** Photo above and Drawing below shows overall style of the product, handle styles may be different to the product model number this specification sheet is refering to.