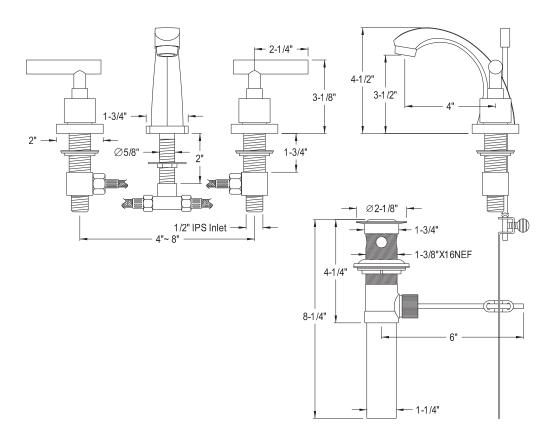

## MODEL#:**ES4941CQL**PRODUCT SPECIFICATION SHEET

Claremont Mini Widespread Lav Fct W/Brs Pop-Up, Cp

**Note:** Please always check with Elements of Design Customer Service for Cartridge Model Number Verification before you order.

**Note:** Photo above and Drawing below shows overall style of the product, handle styles may be different to the product model number this specification sheet is refering to