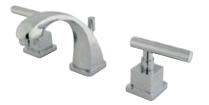

## MODEL#:**ES4941CQL**PRODUCT SPECIFICATION SHEET

Claremont Mini Widespread Lav Fct W/Brs Pop-Up, Cp

**Note:** Please always check with Elements of Design Customer Service for Cartridge Model Number Verification before you order.

**Note:** Photo above and Drawing below shows overall style of the product, handle styles may be different to the product model number this specification sheet is refering to