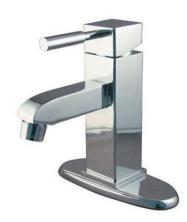

# MODEL#: **ES8448DL** PRODUCT SPECIFICATION SHEET

MODEL SHOWN: ES8448DL

**Note:** Photo above and Drawing below shows overall style of the product, handle styles may be different to the product model number this specification sheet is refering to

#### **DESCRIPTION:**

4" Single Handle Centerset Lavatory Faucet w/ Brass Pop-UP

#### AVAILABLE FINISHES:

Chrome, Satin Nickel