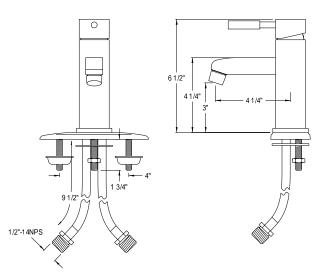

# MODEL#: **ES8448DL** PRODUCT SPECIFICATION SHEET

MODEL SHOWN: ES8448DL

**Note:** Photo above and Drawing below shows overall style of the product, handle styles may be different to the product model number this specification sheet is refering to