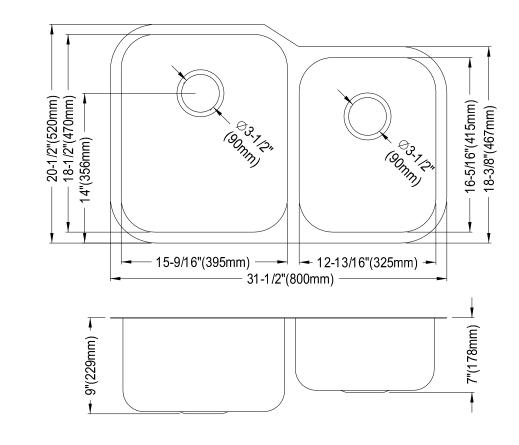

## **DESCRIPTION:**

Stainless Steel Undermount D/Bowl Kit Sink, One Piece, Bn

**Note:** Please always check with Elements of Design Customer Service for Cartridge Model Number Verification before you order.

**Note:** Photo above and Drawing below shows overall style of the product, handle styles may be different to the product model number this specification sheet is refering to