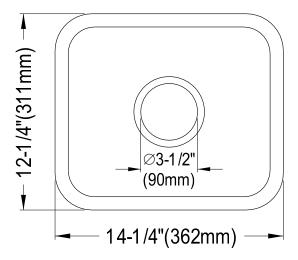

## **DESCRIPTION:**

Stainless Steel Undermount Kit Sink,14-1/4"X12-1/4"X6-13/16"