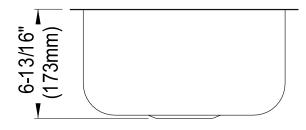

## **DESCRIPTION:**

Stainless Steel Undermount Kit Sink,14-1/4"X12-1/4"X6-13/16"