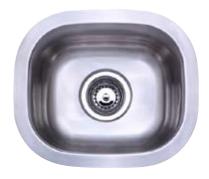

## MODEL#:**EU12106BN**PRODUCT SPECIFICATION SHEET

**Note:** Photo above and Drawing below shows overall style of the product, handle styles may be different to the product model number this specification sheet is refering to

## **DESCRIPTION:**

Stainless Steel Undermount Kit Sink,14-1/4"X12-1/4"X6-13/16"