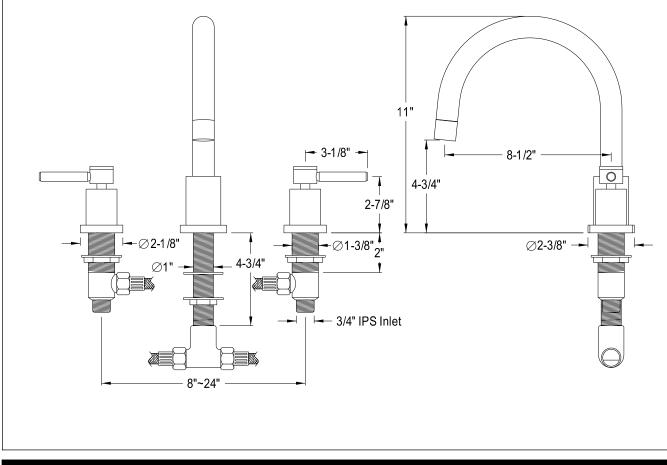

## MODEL#:**ES8321DL** PRODUCT SPECIFICATION SHEET

**Note:** Photo above and Drawing below shows overall style of the product, handle styles may be different to the product model number this specification sheet is refering to.