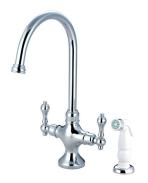

## MODEL SHOWN: ES1761AL

**Note:** Photo above and Drawing below shows overall style of the product, handle styles may be different to the product model number this specification sheet is refering to

#### **DESCRIPTION:**

Vintage Classic Kitchen Faucet With Plastic Sprayer