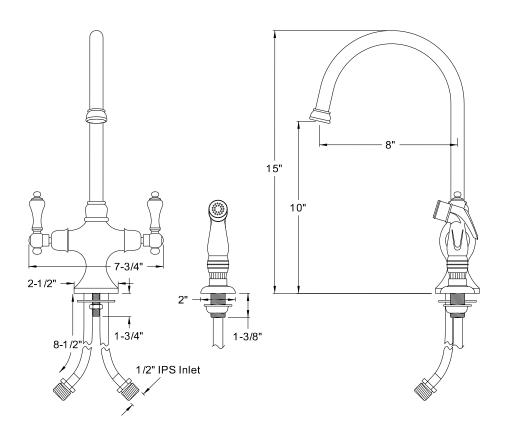

## MODEL SHOWN: ES1761AL

**Note:** Photo above and Drawing below shows overall style of the product, handle styles may be different to the product model number this specification sheet is refering to