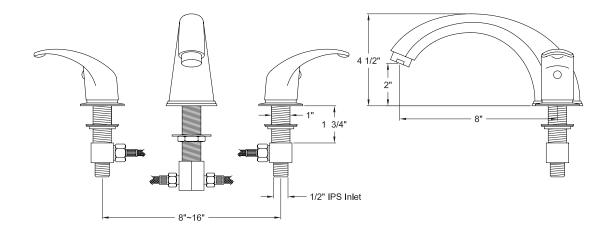

# MODEL#: **ES6362LL** PRODUCT SPECIFICATION SHEET

MODEL SHOWN: ES6362LL

**Note:** Photo above and Drawing below shows overall style of the product, handle styles may be different to the product model number this specification sheet is refering to

### **DESCRIPTION:**

Roman Tub Filler, 3/4" Hi-Flow Cartridge, Quick Connect Spout