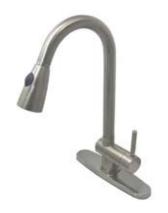

## MODEL#:**ES8898DL**PRODUCT SPECIFICATION SHEET

**Note:** Photo above and Drawing below shows overall style of the product, handle styles may be different to the product model number this specification sheet is refering to.

## **DESCRIPTION:**

Concord Single Handle Pull-Out Kitchen Faucet, Sn