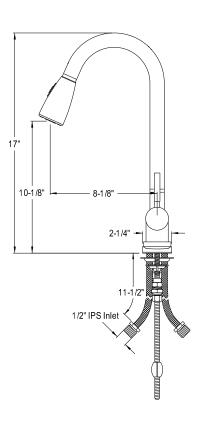

## MODEL#:**ES8898DL**PRODUCT SPECIFICATION SHEET

**Note:** Photo above and Drawing below shows overall style of the product, handle styles may be different to the product model number this specification sheet is refering to.