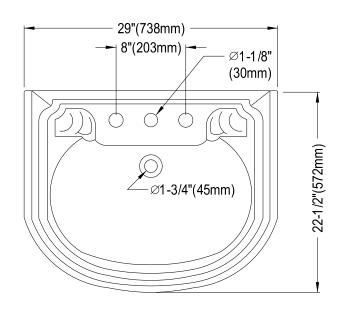

## **DESCRIPTION:**

Naples 8" Center Washbasin W/ Bedestal, 22.8" X29.1" X34.3", Wht