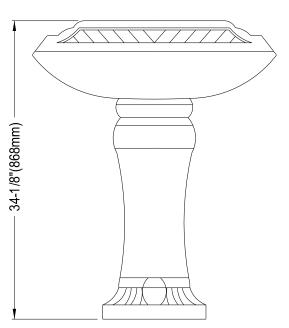

## **DESCRIPTION:**

Naples 8" Center Washbasin W/ Bedestal, 22.8" X29.1" X34.3", Wht