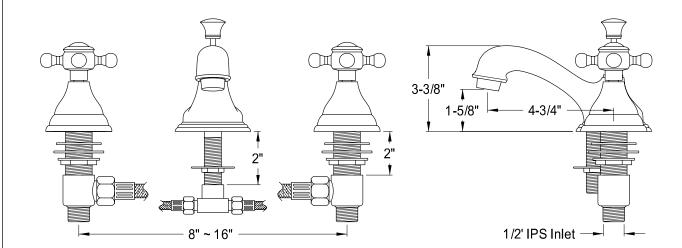

# MODEL#:**ES5561PX** PRODUCT SPECIFICATION SHEET

MODEL SHOWN: ES5561PX

**Note:** Photo above and Drawing below shows overall style of the product, handle styles may be different to the product model number this specification sheet is refering to

### **DESCRIPTION:**

Widespread Lavatory Faucet, 8" - 16" Spread