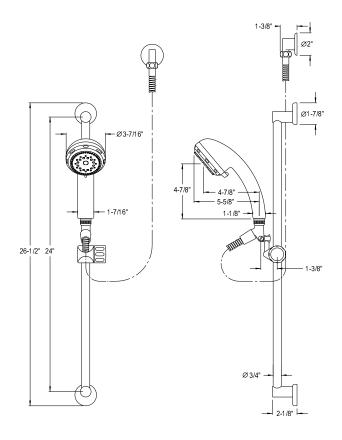

## MODEL#:**EXK1808W8**PRODUCT SPECIFICATION SHEET

**Note:** Photo above and Drawing below shows overall style of the product, handle styles may be different to the product model number this specification sheet is refering to

## **DESCRIPTION:**

Shower Combo, Sn