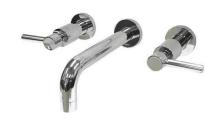

## PRODUCT SPECIFICATION SHEET

DESCRIPTION:

Wall Mount Sink Faucet

#### MODEL SHOWN: ES8128DX

**Note:** Photo above and Drawing below shows overall style of the product, handle styles may be different to the product model number this specification sheet is refering to