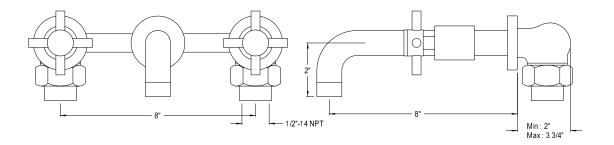

#### MODEL SHOWN: ES8128DX

**Note:** Photo above and Drawing below shows overall style of the product, handle styles may be different to the product model number this specification sheet is refering to