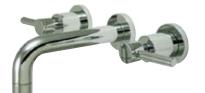

## MODEL#:**ES8121DL**PRODUCT SPECIFICATION SHEET

Concord Wall Mount Twin Lever Hdl Sink Fct,Cp

**Note:** Please always check with Elements of Design Customer Service for Cartridge Model Number Verification before you order.

**Note:** Photo above and Drawing below shows overall style of the product, handle styles may be different to the product model number this specification sheet is refering to.