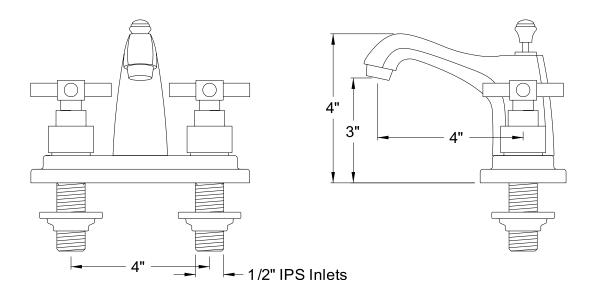

## PRODUCT SPECIFICATION SHEET

MODEL SHOWN: ES8648DX

**Note:** Photo above and Drawing below shows overall style of the product, handle styles may be different to the product model number this specification sheet is refering to

#### **DESCRIPTION:**

Twin Lever Handles 4" Centerset Lavatory Faucet