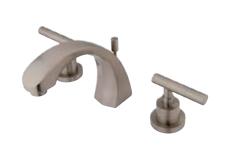

**DESCRIPTION:** 

Manhattan 8" Widespread Lav Faucet, Sn

**Note:** Please always check with Elements of Design Customer Service for Cartridge Model Number Verification before you order.

**Note:** Photo above and Drawing below shows overall style of the product, handle styles may be different to the product model number this specification sheet is refering to