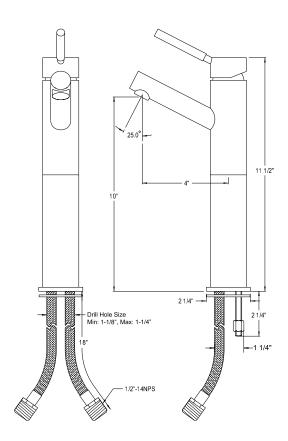

## MODEL SHOWN: ES8418DL

**Note:** Photo above and Drawing below shows overall style of the product, handle styles may be different to the product model number this specification sheet is refering to

#### **DESCRIPTION:**

Single Lever Handle Vessel Sink Faucet w/out Pop-Up