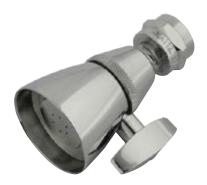

## MODEL#:**DK131A1**PRODUCT SPECIFICATION SHEET

**Note:** Photo above and Drawing below shows overall style of the product, handle styles may be different to the product model number this specification sheet is refering to

## **DESCRIPTION:**

1-3/4" Adjustable Spray Shower Head, Chrome