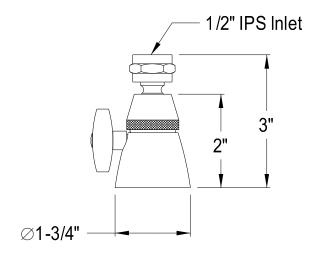

## MODEL#:**DK131A1**PRODUCT SPECIFICATION SHEET

**Note:** Photo above and Drawing below shows overall style of the product, handle styles may be different to the product model number this specification sheet is refering to

## **DESCRIPTION:**

1-3/4" Adjustable Spray Shower Head, Chrome