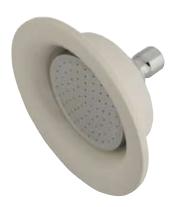

## MODEL#:**EDP601**PRODUCT SPECIFICATION SHEET

**Note:** Photo above and Drawing below shows overall style of the product, handle styles may be different to the product model number this specification sheet is refering to

## **DESCRIPTION:**

Victorian Sunflower Swr Head Cp