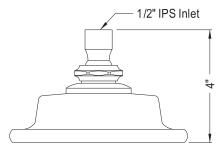

## MODEL#:**EDP601**PRODUCT SPECIFICATION SHEET

**Note:** Photo above and Drawing below shows overall style of the product, handle styles may be different to the product model number this specification sheet is refering to