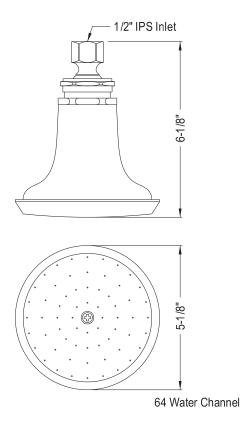

## MODEL#:**EDP501**PRODUCT SPECIFICATION SHEET

**Note:** Photo above and Drawing below shows overall style of the product, handle styles may be different to the product model number this specification sheet is refering to

## **DESCRIPTION:**

Victorian Ceramic Shower Head Cp