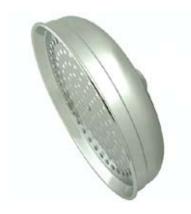

#### MODEL SHOWN: DK1251

**Note:** Photo above and Drawing below shows overall style of the product, handle styles may be different to the product model number this specification sheet is refering to

#### **DESCRIPTION:**

Rain Drop Shower Head