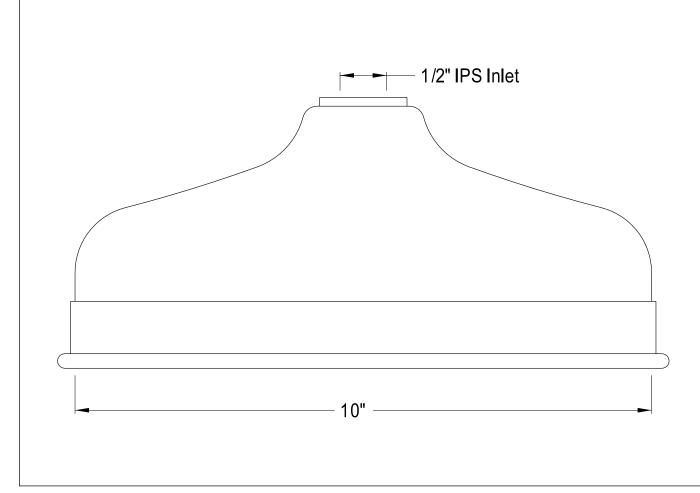

#### MODEL SHOWN: DK1251

**Note:** Photo above and Drawing below shows overall style of the product, handle styles may be different to the product model number this specification sheet is refering to

#### **DESCRIPTION:**

Rain Drop Shower Head