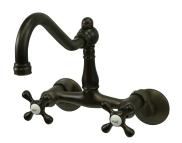

## MODEL#:**ES3225PX**PRODUCT SPECIFICATION SHEET

## **DESCRIPTION:**

Wall Mount Kit Fct W/Px Hdl, Orb

**Note:** Please always check with Elements of Design Customer Service for Cartridge Model Number Verification before you order.

**Note:** Photo above and Drawing below shows overall style of the product, handle styles may be different to the product model number this specification sheet is refering to