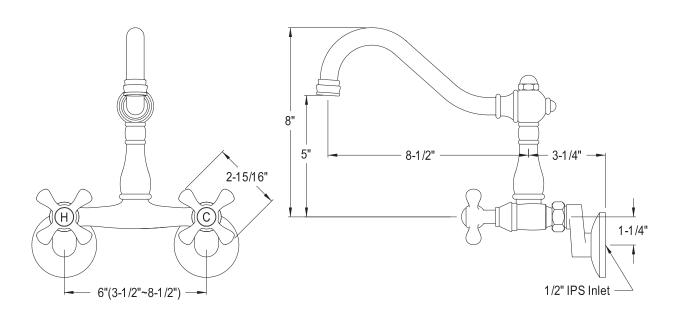

## MODEL#:**ES3225PX**PRODUCT SPECIFICATION SHEET

## **DESCRIPTION:**

Wall Mount Kit Fct W/Px Hdl, Orb

**Note:** Please always check with Elements of Design Customer Service for Cartridge Model Number Verification before you order.

**Note:** Photo above and Drawing below shows overall style of the product, handle styles may be different to the product model number this specification sheet is refering to