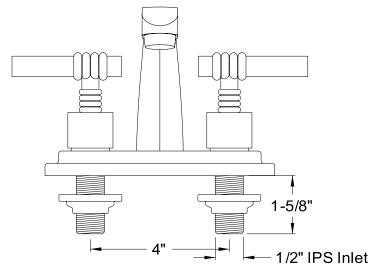

## MODEL#:**ES4648ML**PRODUCT SPECIFICATION SHEET

**Note:** Photo above and Drawing below shows overall style of the product, handle styles may be different to the product model number this specification sheet is refering to.

## **DESCRIPTION:**

Milano 4" Center Lav Fct, Sn, Metal Lever Handle