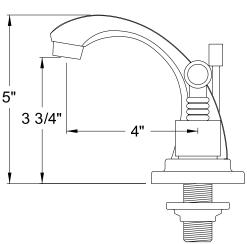

## MODEL#:**ES4648ML**PRODUCT SPECIFICATION SHEET

**Note:** Photo above and Drawing below shows overall style of the product, handle styles may be different to the product model number this specification sheet is refering to.

## **DESCRIPTION:**

Milano 4" Center Lav Fct, Sn, Metal Lever Handle