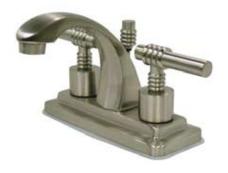

## MODEL#:**ES4648ML**PRODUCT SPECIFICATION SHEET

**Note:** Photo above and Drawing below shows overall style of the product, handle styles may be different to the product model number this specification sheet is refering to.

## **DESCRIPTION:**

Milano 4" Center Lav Fct, Sn, Metal Lever Handle