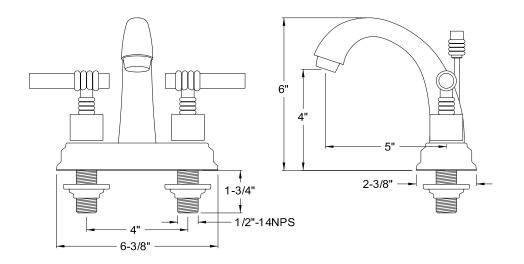

MODEL SHOWN: ES8617ML

**Note:** Photo above and Drawing below shows overall style of the product, handle styles may be different to the product model number this specification sheet is refering to

### **DESCRIPTION:**

Twin Brass Handle 4" Lavatory Faucet, 4-1/2" Spout Reach