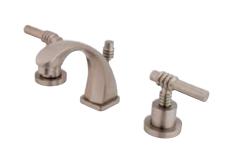

**Note:** Photo above and Drawing below shows overall style of the product, handle styles may be different to the product model number this specification sheet is refering to.

## **DESCRIPTION:**

Mini Widespread Lavatory Fct, Sn