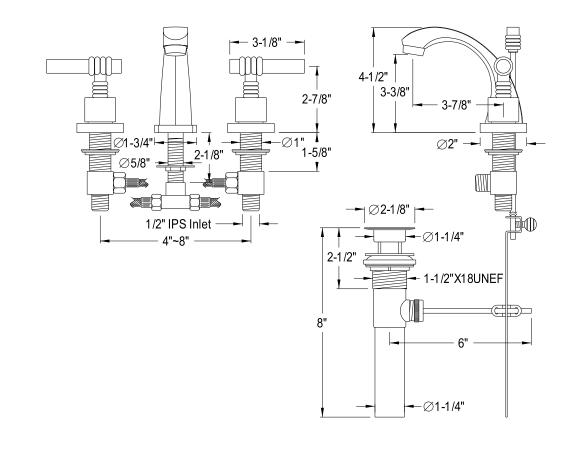

**Note:** Photo above and Drawing below shows overall style of the product, handle styles may be different to the product model number this specification sheet is refering to.