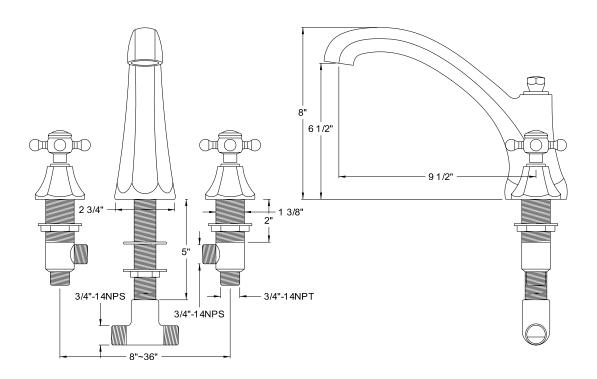

## PRODUCT SPECIFICATION SHEET

MODEL SHOWN: ES4322PL

**Note:** Photo above and Drawing below shows overall style of the product, handle styles may be different to the product model number this specification sheet is refering to

#### **DESCRIPTION:**

Roman Tub Filler, 9-1/2" Spout Reach, 8" - 14" Adjustable Spread, Quick Connect Spout, 3/4" Hi-Flow Cartridge