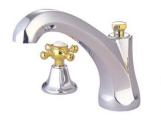

# MODEL#: ES4322PL

## PRODUCT SPECIFICATION SHEET

MODEL SHOWN: ES4322PL

**Note:** Photo above and Drawing below shows overall style of the product, handle styles may be different to the product model number this specification sheet is refering to

#### **DESCRIPTION:**

Roman Tub Filler, 9-1/2" Spout Reach, 8" - 14" Adjustable Spread, Quick Connect Spout, 3/4" Hi-Flow Cartridge