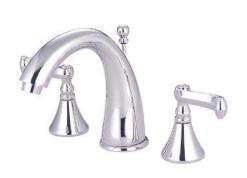

MODEL SHOWN: ES5971FL

**Note:** Photo above and Drawing below shows overall style of the product, handle styles may be different to the product model number this specification sheet is refering to

#### **DESCRIPTION:**

Widespread Lavatory Faucet