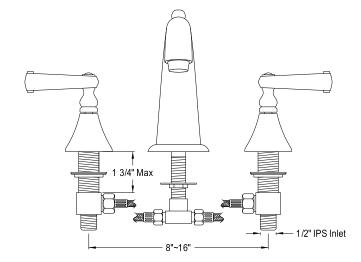

MODEL SHOWN: ES5971FL

**Note:** Photo above and Drawing below shows overall style of the product, handle styles may be different to the product model number this specification sheet is refering to