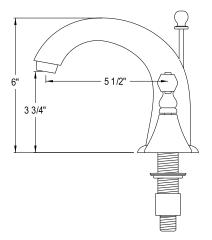

MODEL SHOWN: ES5971FL

**Note:** Photo above and Drawing below shows overall style of the product, handle styles may be different to the product model number this specification sheet is refering to