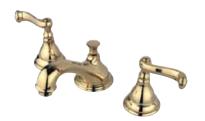

## **DESCRIPTION:**

Widespread Lavatory Fct W/ French Scroll Handle, Pvd

**Note:** Please always check with Elements of Design Customer Service for Cartridge Model Number Verification before you order.

**Note:** Photo above and Drawing below shows overall style of the product, handle styles may be different to the product model number this specification sheet is refering to.