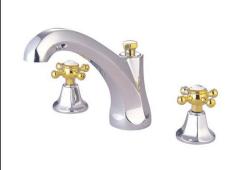

# \_\_\_\_\_

MODEL SHOWN: ES4325HL

**Note:** Photo above and Drawing below shows overall style of the product, handle styles may be different to the product model number this specification sheet is refering to

#### **DESCRIPTION:**

Roman Tub Filler, 9-1/2" Spout Reach, 8" - 14" Adjustable Spread, Quick Connect Spout, 3/4" Hi-Flow Cartridge