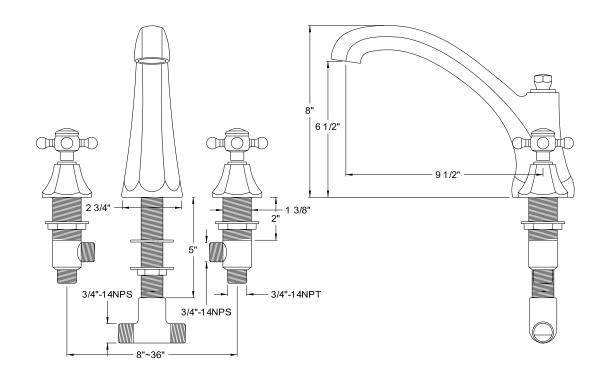

#### **DESCRIPTION:**

Roman Tub Filler, 9-1/2" Spout Reach, 8" - 14" Adjustable Spread, Quick Connect Spout, 3/4" Hi-Flow Cartridge