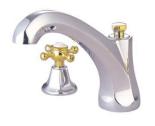

# PRODUCT SPECIFICATION SHEET

MODEL SHOWN: ES4328AL

**Note:** Photo above and Drawing below shows overall style of the product, handle styles may be different to the product model number this specification sheet is refering to

#### **DESCRIPTION:**

Roman Tub Filler, 9-1/2" Spout Reach, 8" - 14" Adjustable Spread, Quick Connect Spout, 3/4" Hi-Flow Cartridge