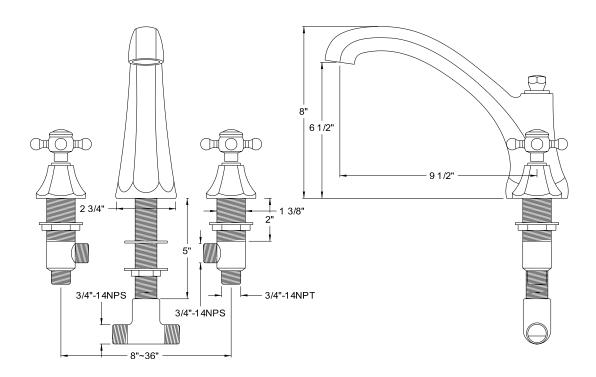

# PRODUCT SPECIFICATION SHEET

MODEL SHOWN: ES4328AL

**Note:** Photo above and Drawing below shows overall style of the product, handle styles may be different to the product model number this specification sheet is refering to

#### **DESCRIPTION:**

Roman Tub Filler, 9-1/2" Spout Reach, 8" - 14" Adjustable Spread, Quick Connect Spout, 3/4" Hi-Flow Cartridge