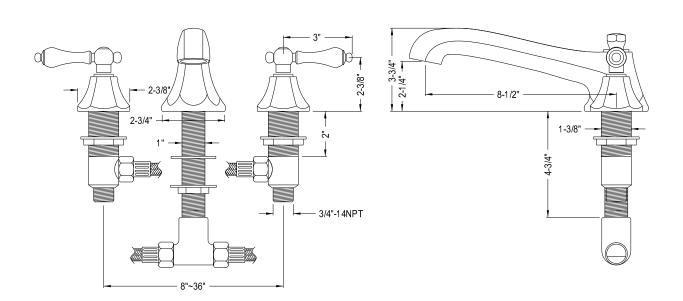

## MODEL#:**ES4301AL**PRODUCT SPECIFICATION SHEET

## **DESCRIPTION:**

Metropolitan Roman Tub Filler Cp, Metal Lever Handle

**Note:** Please always check with Elements of Design Customer Service for Cartridge Model Number Verification before you order.

**Note:** Photo above and Drawing below shows overall style of the product, handle styles may be different to the product model number this specification sheet is refering to