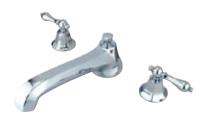

## MODEL#:**ES4301AL**PRODUCT SPECIFICATION SHEET

## **DESCRIPTION:**

Metropolitan Roman Tub Filler Cp, Metal Lever Handle

**Note:** Please always check with Elements of Design Customer Service for Cartridge Model Number Verification before you order.

**Note:** Photo above and Drawing below shows overall style of the product, handle styles may be different to the product model number this specification sheet is refering to