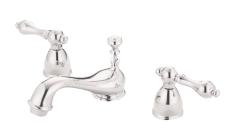

### **DESCRIPTION:**

Mini Widespread Lavatory Faucet, 4" - 14" Adjustable Spread

## MODEL SHOWN: ES3952PL

**Note:** Photo above and Drawing below shows overall style of the product, handle styles may be different to the product model number this specification sheet is refering to