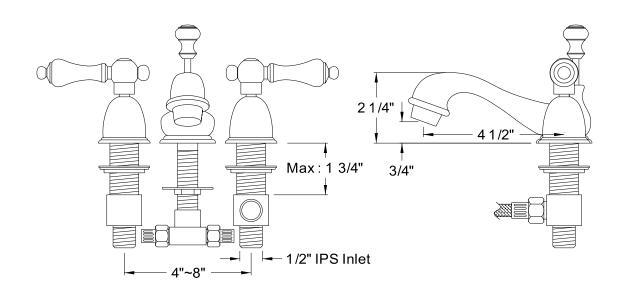

### **DESCRIPTION:**

Mini Widespread Lavatory Faucet, 4" - 14" Adjustable Spread

## MODEL SHOWN: ES3952PL

**Note:** Photo above and Drawing below shows overall style of the product, handle styles may be different to the product model number this specification sheet is refering to