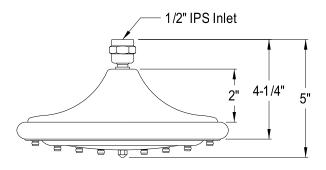

## MODEL#:**DK3191**PRODUCT SPECIFICATION SHEET

**Note:** Photo above and Drawing below shows overall style of the product, handle styles may be different to the product model number this specification sheet is refering to

## **DESCRIPTION:**

Restoration 9" Dia. Brs Shower Head, Cp