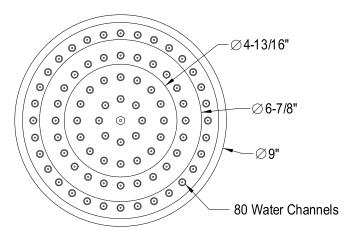

## MODEL#:**DK3191**PRODUCT SPECIFICATION SHEET

**Note:** Photo above and Drawing below shows overall style of the product, handle styles may be different to the product model number this specification sheet is refering to

## **DESCRIPTION:**

Restoration 9" Dia. Brs Shower Head, Cp